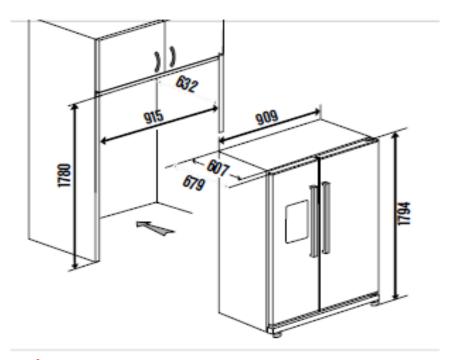

## **SPECIFICATION SHEET - kitchen appliances**

| BRAND:                         | Küppersbusch                                                                                                                                                                                                                                                                                                               | Product Photo: |
|--------------------------------|----------------------------------------------------------------------------------------------------------------------------------------------------------------------------------------------------------------------------------------------------------------------------------------------------------------------------|----------------|
| ORIGIN:                        | Germany                                                                                                                                                                                                                                                                                                                    |                |
| SERIES:                        | Profession +                                                                                                                                                                                                                                                                                                               |                |
|                                | Built-in refrigerator-freezer, with:                                                                                                                                                                                                                                                                                       |                |
| PRODUCT<br>DESCRIPTION:        | <ul> <li>elctronic temperature control</li> <li>Electronic refreshment center for ice cubes, cushed ice, Iced water</li> <li>fridge section 379 litres, freezer 170 litres</li> <li>internal water filter with exchange indicator</li> <li>flat back positioning up to wall</li> <li>without handles (Optional)</li> </ul> |                |
| MODEL No.                      | KEI 9750-0-2 T ****                                                                                                                                                                                                                                                                                                        |                |
| FINISH/COLOUR:                 | stainless steel look                                                                                                                                                                                                                                                                                                       |                |
| DIMENSIONS:                    | Overall: 909 W x 1794 H x 679 D mm<br>Opening: 915 W x 1780 H x 632 D mm                                                                                                                                                                                                                                                   |                |
| OPTIONAL<br>MATCHING<br>PARTS: | Optional door handles:<br>9751 in stainless steel look, 9752 in Black<br>chrome, 9753 in silver chrome, 9754 in<br>gold, 9755 in black velvet, 9757 in                                                                                                                                                                     |                |